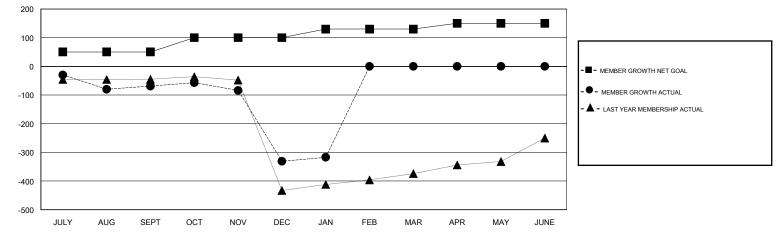

## District 3234H1

Results as of: 1/31/2020

| GMT:          |               | L           | OCATION INDIA |               |                           |                         | GMT CA                                             |  |  |
|---------------|---------------|-------------|---------------|---------------|---------------------------|-------------------------|----------------------------------------------------|--|--|
|               | Club          | DS          |               | Members       |                           |                         |                                                    |  |  |
|               | RESULTS FOR   | R 2019-2020 |               |               | RESULTS FOR 2019-2020     |                         |                                                    |  |  |
| QUARTER       | NEW CLUB GOAL | NEW CLUBS   | DROPPED CLUBS | QUARTER       | MEMBER GROWTH NET<br>GOAL | MEMBER GROWTH<br>ACTUAL | DROPPED<br>MEMBERS ACTUAL<br>(including transfers) |  |  |
| JULY/AUG/SEPT | 3             | 1           | 0             | JULY/AUG/SEPT | 50                        | 79                      | 135                                                |  |  |
| OCT/NOV/DEC   | 1             | 1           | 6             | OCT/NOV/DEC   | 50                        | 68                      | 330                                                |  |  |
| JAN/FEB/MAR   | 1             | 1           | 2             | JAN/FEB/MAR   | 30                        | 170                     | 136                                                |  |  |
| APR/MAY/JUNE  | 0             | 0           | 0             | APR/MAY/JUNE  | 20                        | 0                       | 0                                                  |  |  |