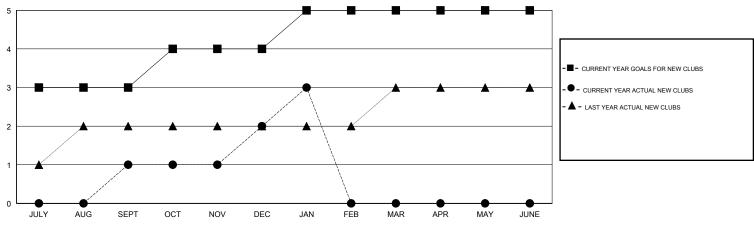

## District 3234H1

Results as of: 1/31/2020

| GMT:          |               | L           | OCATION INDIA |               |                           |                         | GMT CA                                             |  |  |
|---------------|---------------|-------------|---------------|---------------|---------------------------|-------------------------|----------------------------------------------------|--|--|
|               | Club          | DS          |               | Members       |                           |                         |                                                    |  |  |
|               | RESULTS FOR   | R 2019-2020 |               |               | RESULTS FOR 2019-2020     |                         |                                                    |  |  |
| QUARTER       | NEW CLUB GOAL | NEW CLUBS   | DROPPED CLUBS | QUARTER       | MEMBER GROWTH NET<br>GOAL | MEMBER GROWTH<br>ACTUAL | DROPPED<br>MEMBERS ACTUAL<br>(including transfers) |  |  |
| JULY/AUG/SEPT | 3             | 1           | 0             | JULY/AUG/SEPT | 50                        | 79                      | 135                                                |  |  |
| OCT/NOV/DEC   | 1             | 1           | 6             | OCT/NOV/DEC   | 50                        | 68                      | 330                                                |  |  |
| JAN/FEB/MAR   | 1             | 1           | 2             | JAN/FEB/MAR   | 30                        | 170                     | 136                                                |  |  |
| APR/MAY/JUNE  | 0             | 0           | 0             | APR/MAY/JUNE  | 20                        | 0                       | 0                                                  |  |  |